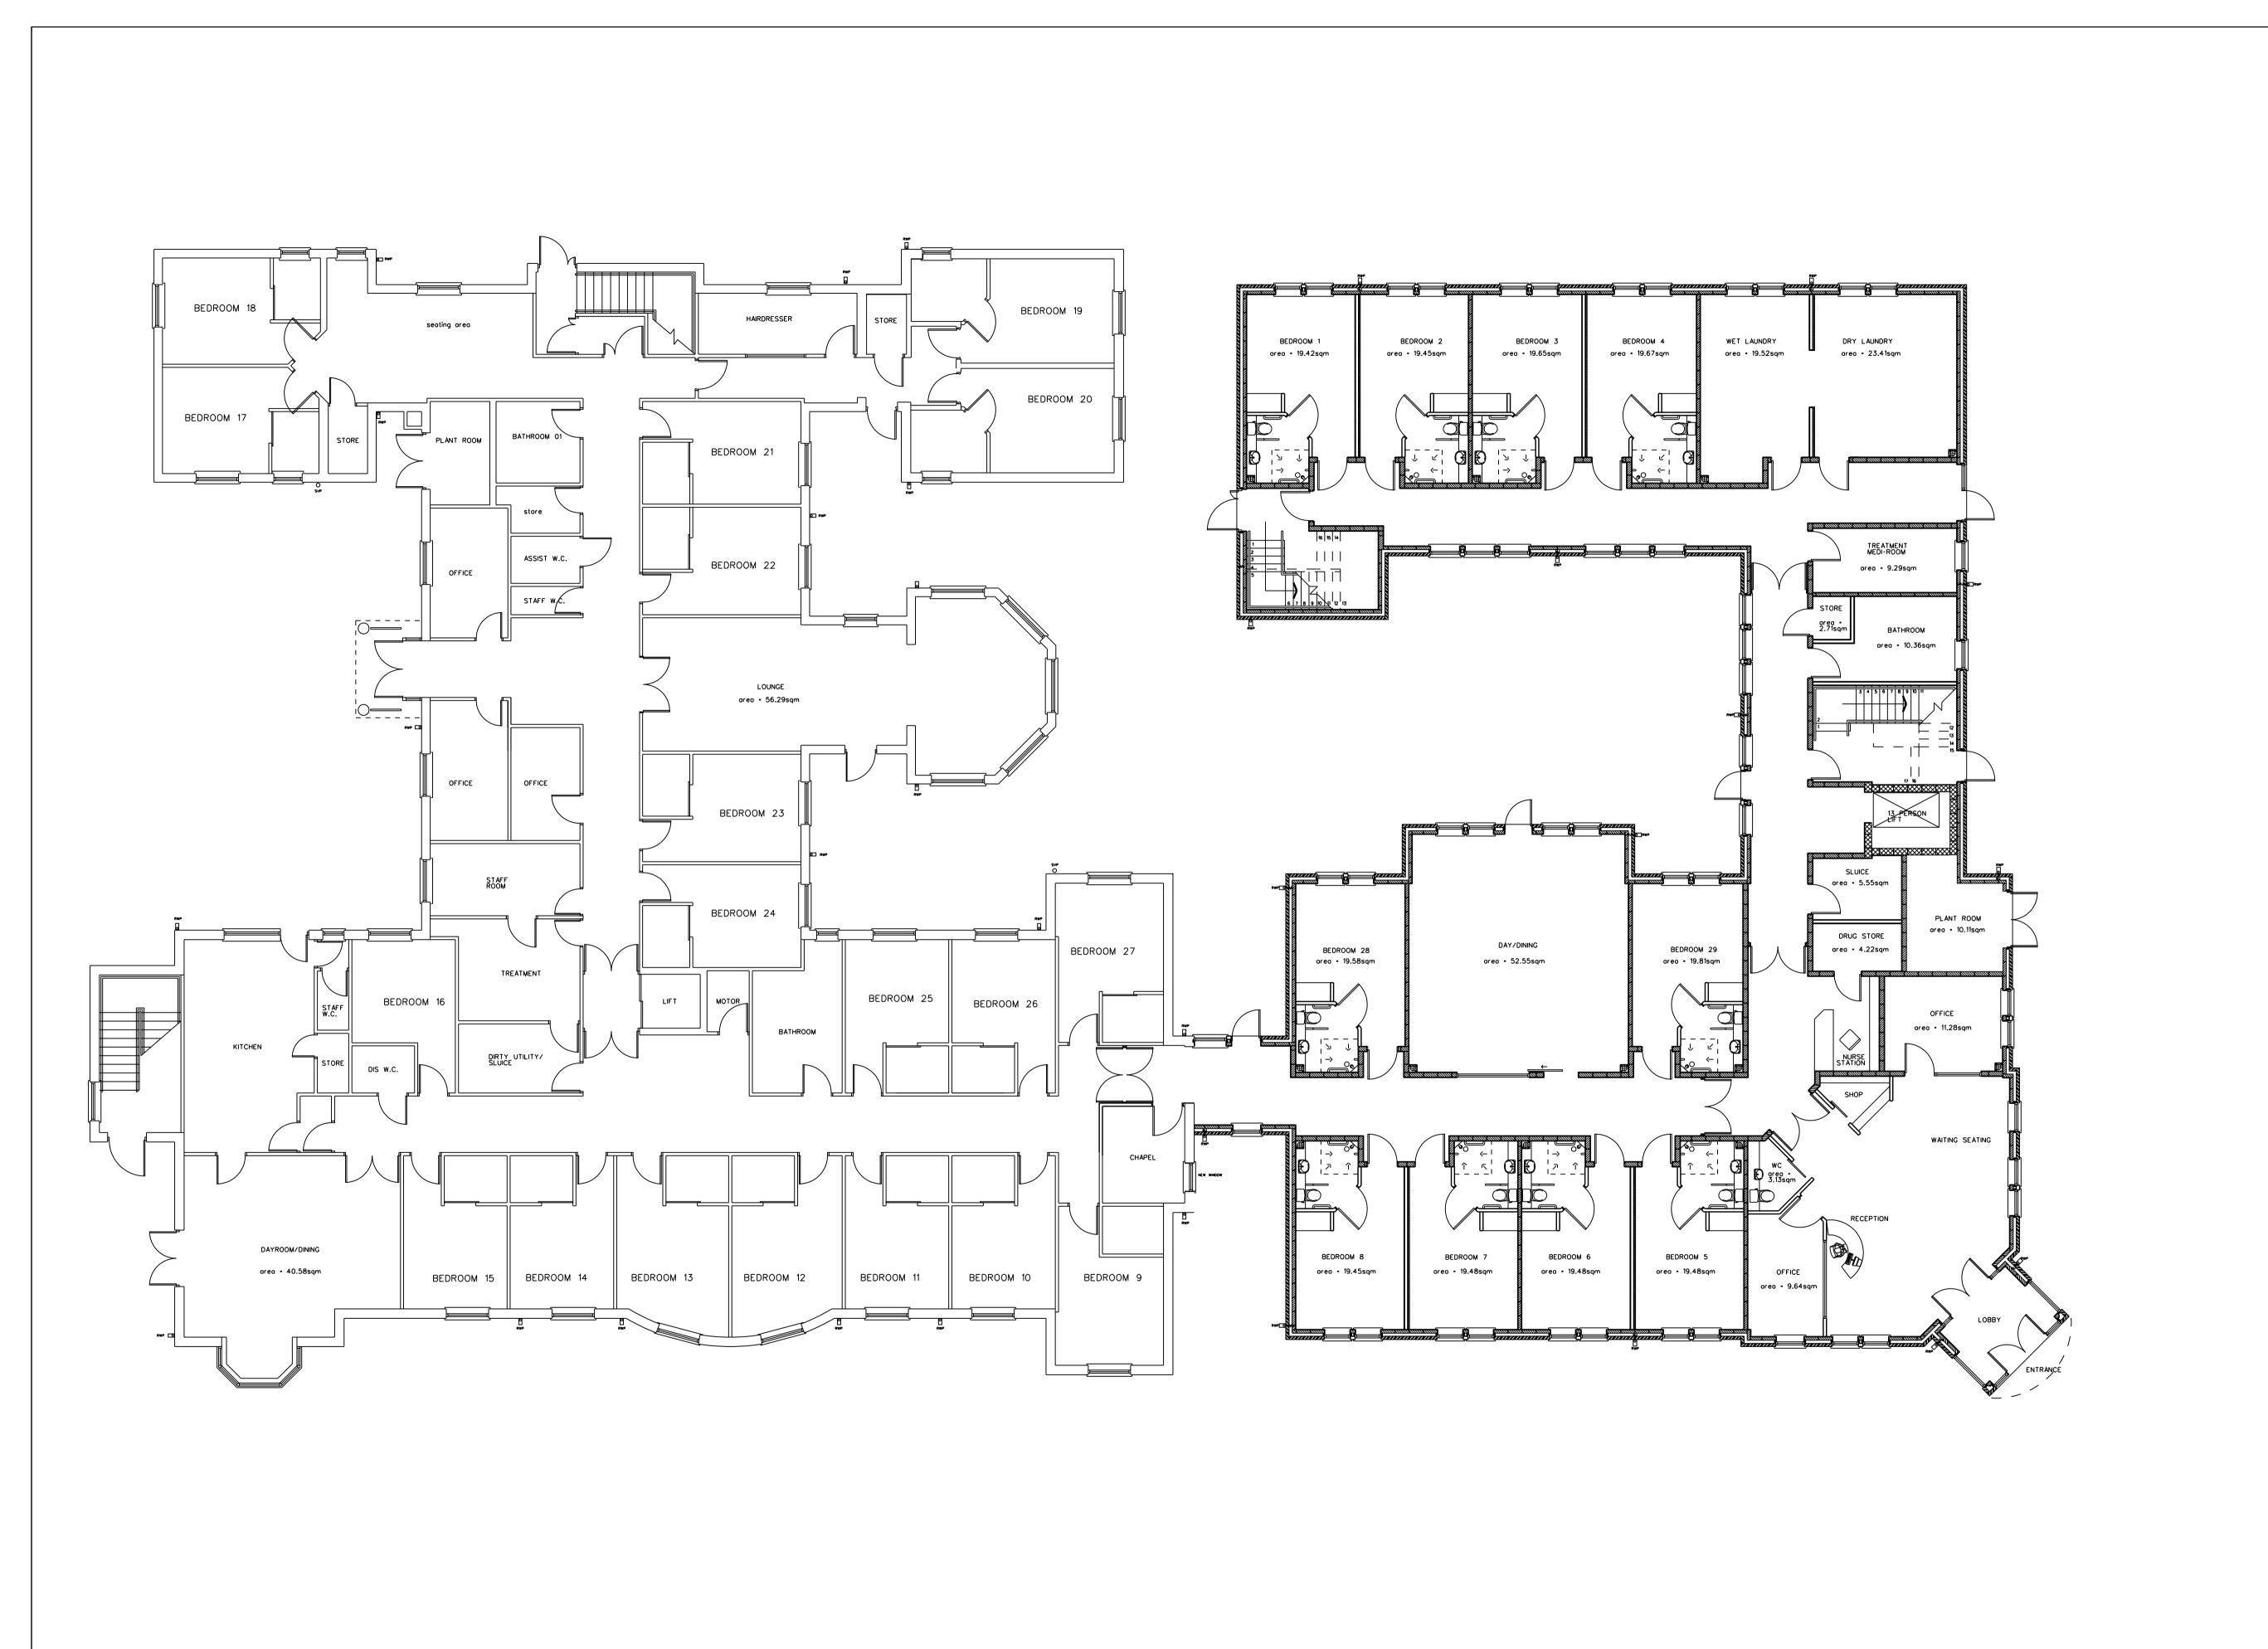

REVISION

REVISION DATE / DESCRIPTION

STAGE: PL ANNING

PROPOSED EXTENSION A INTERNAL ALTERATIONS ( WINDSOR CARE HOME VICTORIA ROAD, HEBBURN NE31 1YQ.

DR

EXISTING GROUND FLOOR PLAN

| PROJECT NO. 2890 | DRAWING NO. C-03               | REVISION |
|------------------|--------------------------------|----------|
| APR '15          | SCALES<br>1:100@A1<br>1:200@A3 | DRAWN BY |